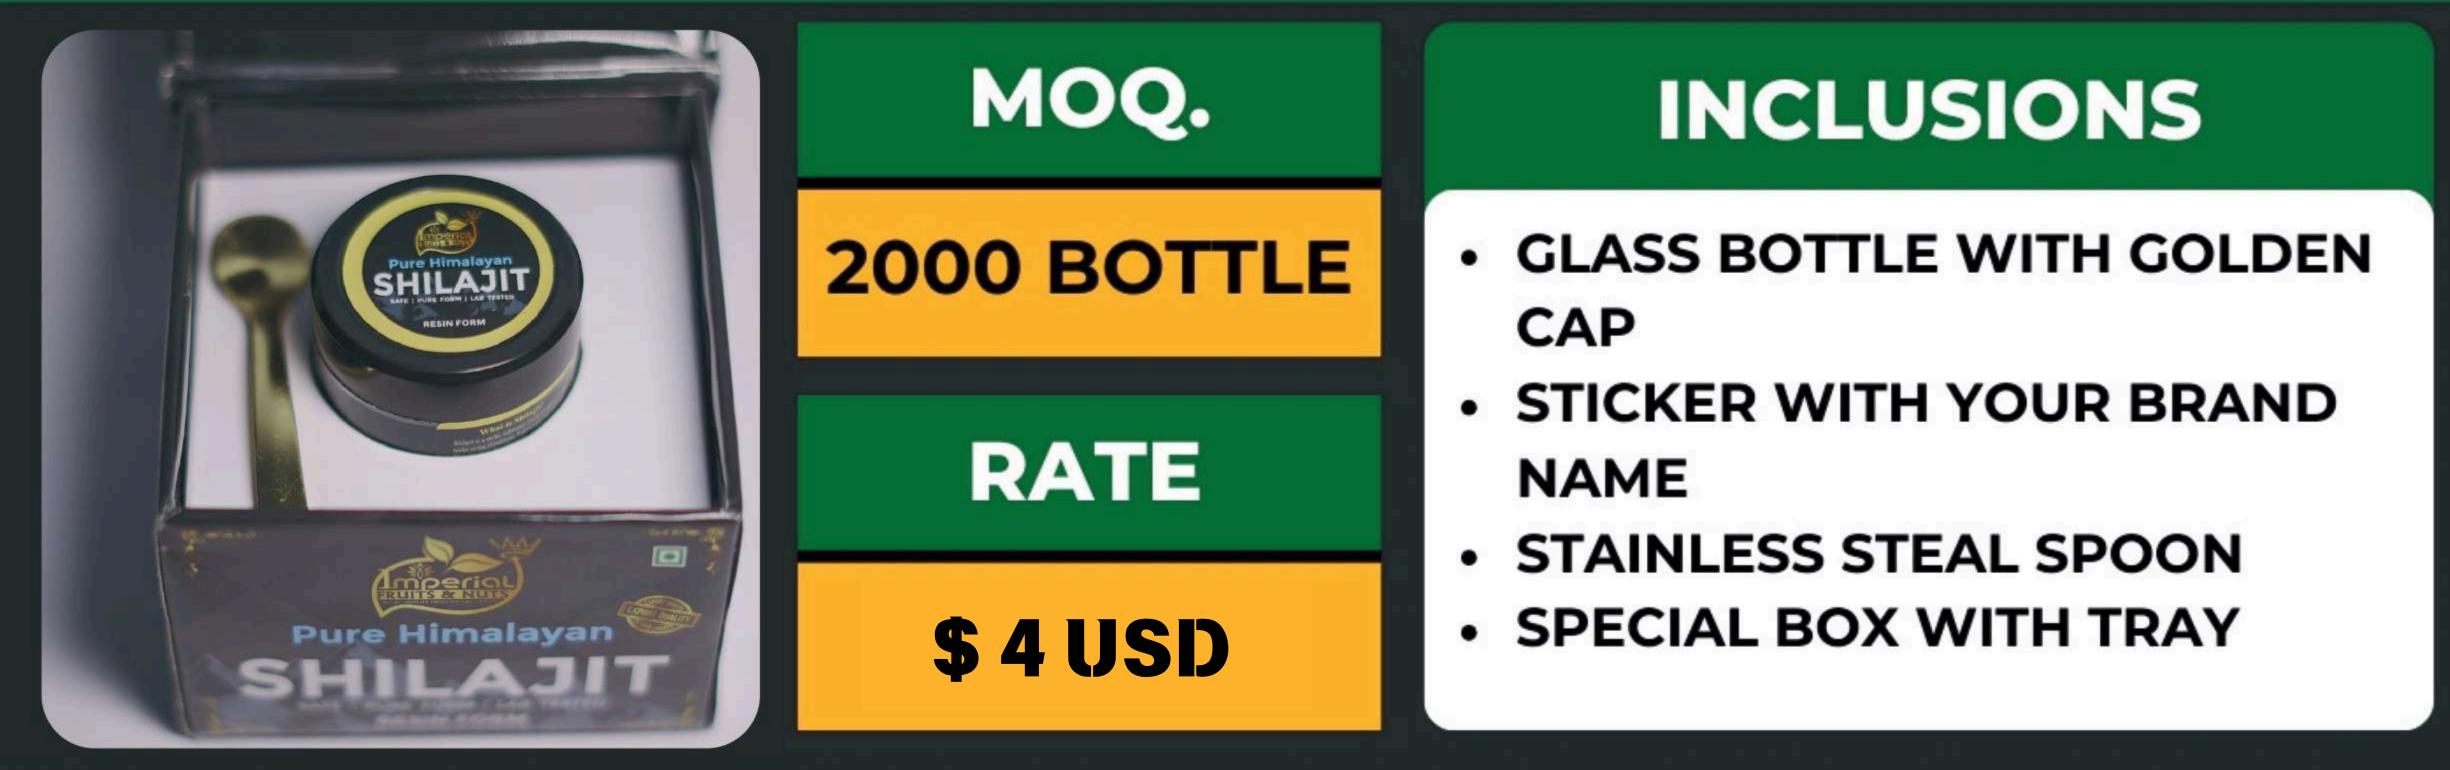

--------------------------------------------------------------------------------------------------------------------------|
| <text></text> | 2000 BOTTLE       | <ul> <li>GLASS BOTTLE WITH GOLDEN<br/>CAP</li> <li>STICKER WITH YOUR BRAND<br/>NAME</li> <li>STAINLESS STEAL SPOON</li> <li>REGULAR UV BOX WITH TRAY</li> </ul> |
|               | RATE              |                                                                                                                                                                 |
|               | <b>\$ 3.5 USD</b> |                                                                                                                                                                 |

## **3. SUDHHA SHILAJIT**

#### PURIFICATION WITH TRIPHALA (25 GM) BOTTLE



#### NOTE : GST 0.10% WILL BE EXTRA

**NOTE : DOCUMENTATION & TRANSPORTATION CHARGE EXTRA** 

**NOTE : Ex-Factory Rate** 

**PAYMENT CONDITION : 70 % ADVANCE AND 30 % AT THE TIME OF DESPATCH.** 

# Why choose IMPERIAL FRUITS & NUTS



#### OFFICE AND FACTORY Pampore, Kashmir India-192121

EMAIL: Info@imperialfruits&nuts.com

WEBSITE: Info@imperialfruits&nuts.com

> MOBILE: +91-82228 22510